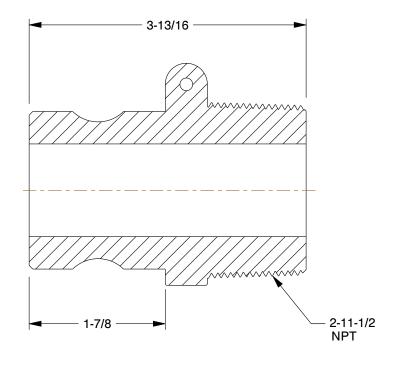

1.00

**COMPONENT** Polypropylene Cam and Groove Fittings

783R44

Polypropylene Cam and Groove Fittings: 2 in Coupling Size, 2 in Hose Fitting Size, Buna-N, MNPT, NPT

UNIT INCH SHEET 1 of 1