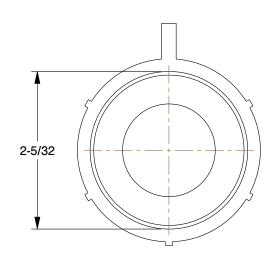

1.00

**COMPONENT** Polypropylene Cam and Groove Fittings

783R44

Polypropylene Cam and Groove Fittings: 2 in Coupling Size, 2 in Hose Fitting Size, Buna-N, MNPT, NPT

UNIT INCH SHEET 1 of 1