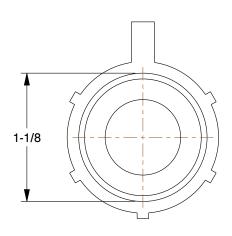

1.00

**COMPONENT** Polypropylene Cam and Groove Fittings

## 783R41

Polypropylene Cam and Groove Fittings: 3/4 in Coupling Size, 3/4 in Hose Fitting Size, Buna-N, MNPT

UNIT INCH

SHEET

1 of 1