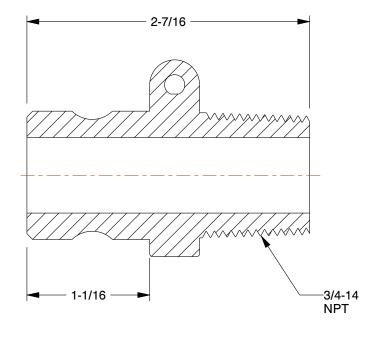

1.00

**COMPONENT** Polypropylene Cam and Groove Fittings

## 783R41

Polypropylene Cam and Groove Fittings: 3/4 in Coupling Size, 3/4 in Hose Fitting Size, Buna-N, MNPT

UNIT INCH

SHEET

1 of 1