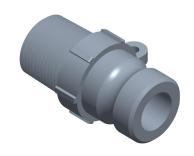

1.00

**COMPONENT** Polypropylene Cam and Groove Fittings

## 783R41

Polypropylene Cam and Groove Fittings: 3/4 in Coupling Size, 3/4 in Hose Fitting Size, Buna-N, MNPT

UNIT INCH

SHEET

1 of 1