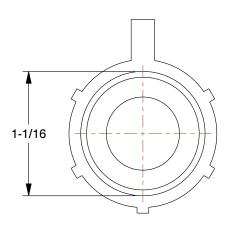

1.00

**COMPONENT** | Polypropylene Cam and Groove Fittings

783R40

Polypropylene Cam and Groove Fittings: 3/4 in Coupling Size, 1/2 in Hose Fitting Size, Buna-N, MNPT INCH
SHEET

1 of 1