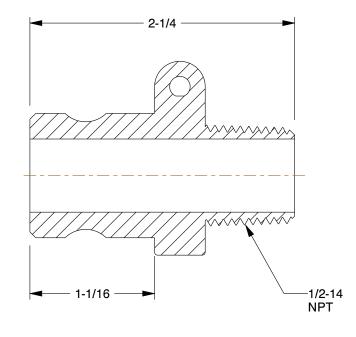

1.00

**COMPONENT** | Polypropylene Cam and Groove Fittings

783R40

Polypropylene Cam and Groove Fittings: 3/4 in Coupling Size, 1/2 in Hose Fitting Size, Buna-N, MNPT INCH
SHEET

1 of 1