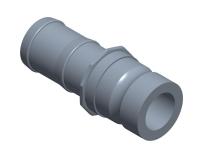

1.00

**COMPONENT** Polypropylene Cam and Groove Fittings

783R34

Polypropylene Cam and Groove Fittings: 3/4 in Coupling Size, 3/4 in Hose Fitting Size, Buna-N

UNIT INCH

SHEET

1 of 1