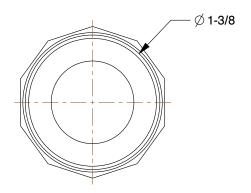

1.00

**COMPONENT** Polypropylene Cam and Groove Fittings

783R34

Polypropylene Cam and Groove Fittings: 3/4 in Coupling Size, 3/4 in Hose Fitting Size, Buna-N

UNIT INCH

SHEET

1 of 1