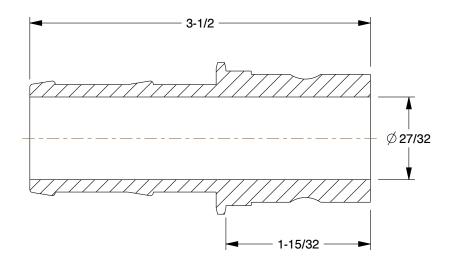

1.00

**COMPONENT** Polypropylene Cam and Groove Fittings

783R34

Polypropylene Cam and Groove Fittings: 3/4 in Coupling Size, 3/4 in Hose Fitting Size, Buna-N

UNIT INCH

SHEET

1 of 1