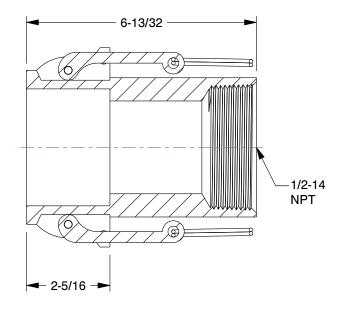

**COMPONENT** | Polypropylene Cam and Groove Fittings

783R31

Polypropylene Cam and Groove Fittings: 3 in Coupling Size, 3 in Hose Fitting Size, Buna-N, FNPT

UNIT INCH

SHEET

1 of 1