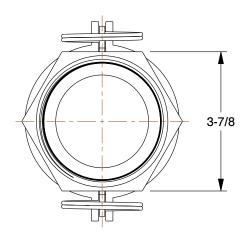

**COMPONENT** | Polypropylene Cam and Groove Fittings

783R31

Polypropylene Cam and Groove Fittings: 3 in Coupling Size, 3 in Hose Fitting Size, Buna-N, FNPT

UNIT INCH

SHEET

1 of 1