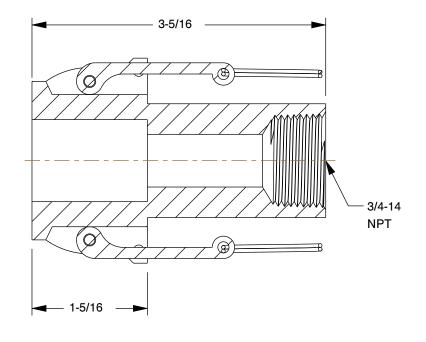

## 783R27

Polypropylene Cam and Groove Fittings: 3/4 in Coupling Size, 3/4 in Hose Fitting Size, Buna-N, FNPT

UNIT INCH SHEET

1 of 1