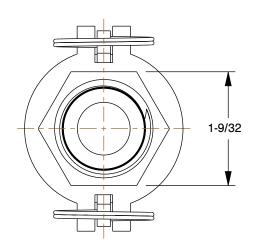

## 783R27

Polypropylene Cam and Groove Fittings: 3/4 in Coupling Size, 3/4 in Hose Fitting Size, Buna-N, FNPT

UNIT INCH SHEET

1 of 1