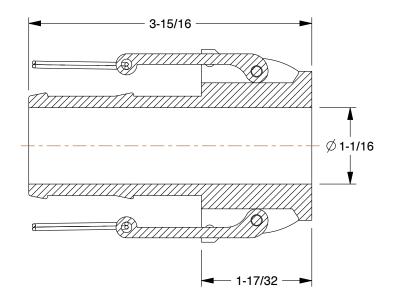

1.00

**COMPONENT** Polypropylene Cam and Groove Fittings

783R21

Polypropylene Cam and Groove Fittings: 1 in Coupling Size, 1 in Hose Fitting Size, Buna-N

UNIT INCH

SHEET

1 of 1