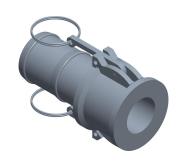

1.00

**COMPONENT** Polypropylene Cam and Groove Fittings

783R21

Polypropylene Cam and Groove Fittings: 1 in Coupling Size, 1 in Hose Fitting Size, Buna-N

UNIT INCH

SHEET

1 of 1