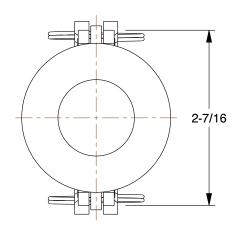

1.00

**COMPONENT** Polypropylene Cam and Groove Fittings

783R21

Polypropylene Cam and Groove Fittings: 1 in Coupling Size, 1 in Hose Fitting Size, Buna-N

UNIT INCH

SHEET

1 of 1