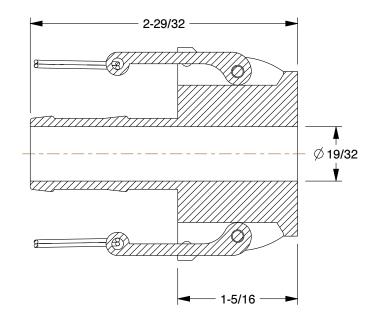

## 783R19

Polypropylene Cam and Groove Fittings: 3/4 in Coupling Size, 1/2 in Hose Fitting Size, Buna-N

UNIT INCH

SHEET

1 of 1