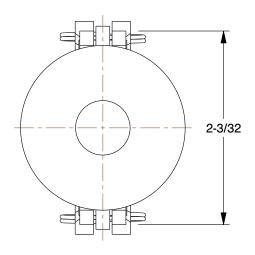

## 783R19

Polypropylene Cam and Groove Fittings: 3/4 in Coupling Size, 1/2 in Hose Fitting Size, Buna-N

UNIT INCH

SHEET

1 of 1