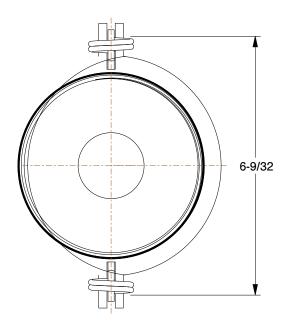

## **COMPONENT** | Polypropylene Cam and Groove Fittings

783R18

Polypropylene Cam and Groove Fittings: 4 in Coupling Size, 4 in Hose Fitting Size, Buna-N, MNPT, NPT INCH
SHEET

1 of 1