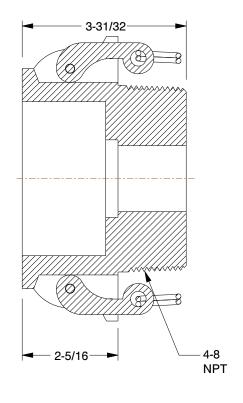

## **COMPONENT** | Polypropylene Cam and Groove Fittings

783R18

Polypropylene Cam and Groove Fittings: 4 in Coupling Size, 4 in Hose Fitting Size, Buna-N, MNPT, NPT INCH
SHEET

1 of 1