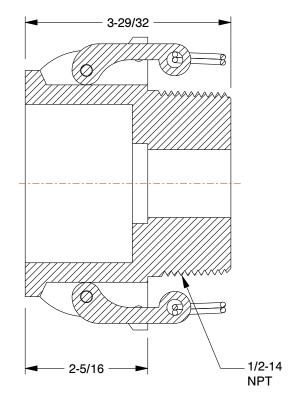

1.16

**COMPONENT** | Polypropylene Cam and Groove Fittings

783R17

Polypropylene Cam and Groove Fittings: 3 in Coupling Size, 3 in Hose Fitting Size, Buna-N, MNPT

UNIT INCH

SHEET

1 of 1