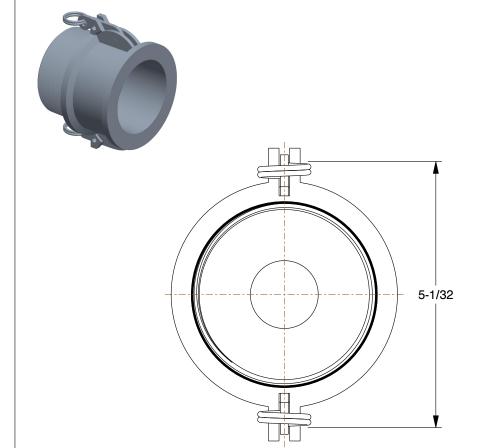

1.16

**COMPONENT** | Polypropylene Cam and Groove Fittings

783R17

Polypropylene Cam and Groove Fittings: 3 in Coupling Size, 3 in Hose Fitting Size, Buna-N, MNPT

UNIT INCH

SHEET

1 of 1