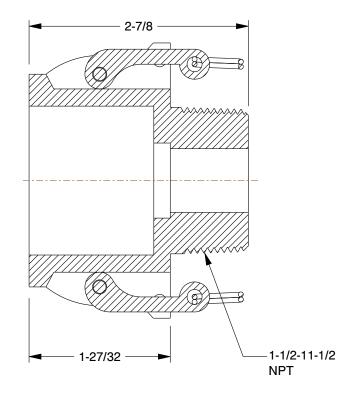

1.16

**COMPONENT** | Polypropylene Cam and Groove Fittings

783R15

Polypropylene Cam and Groove Fittings: 1 1/2 in Coupling Size, 1 1/2 in Hose Fitting Size, Buna-N

INCH
SHEET

1 of 1