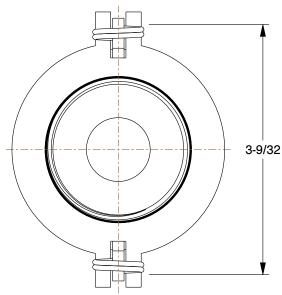

1.16

**COMPONENT** | Polypropylene Cam and Groove Fittings

783R15

Polypropylene Cam and Groove Fittings: 1 1/2 in Coupling Size, 1 1/2 in Hose Fitting Size, Buna-N

INCH
SHEET

1 of 1