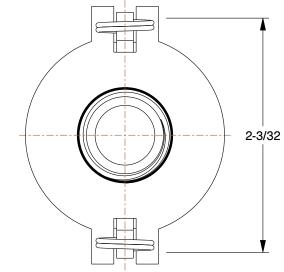

COMPONENT | Polypropylene Cam and Groove Fittings **GRAINGER** This drawing is the property of This file and any associated information and specifications UNIT 783R12 are provided for reference and evaluation purposes only, GRAINGER. It contains confidential, proprietary information that is and is subject to change without notice. Grainger makes INCH GRAINGER property. Do not disclose no representations, warranties or guarantees as to the 100 Grainger Parkway, Lake Forest, Illinois 60045-5201 to or duplicate for others except appropriateness, accuracy, completeness, or suitability Polypropylene Cam and Groove Fittings: 3/4 in Coupling Size, 1/2 in Hose Fitting Size, Buna-N, MNPT SHEET as authorized by GRAINGER. 1-(800) GRAINGER, 1-(800) 472-4643, (847) 535-1000 for any purpose, of the file, information or specifications. You are solely responsible for the use of the file, www.grainger.com SCALE 1.16 1 of 1 information or specifications.