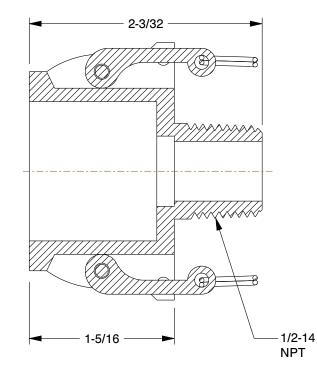

COMPONENT | Polypropylene Cam and Groove Fittings **GRAINGER** This drawing is the property of This file and any associated information and specifications UNIT 783R12 are provided for reference and evaluation purposes only, GRAINGER. It contains confidential, proprietary information that is and is subject to change without notice. Grainger makes INCH GRAINGER property. Do not disclose no representations, warranties or guarantees as to the 100 Grainger Parkway, Lake Forest, Illinois 60045-5201 to or duplicate for others except appropriateness, accuracy, completeness, or suitability Polypropylene Cam and Groove Fittings: 3/4 in Coupling Size, 1/2 in Hose Fitting Size, Buna-N, MNPT SHEET as authorized by GRAINGER. 1-(800) GRAINGER, 1-(800) 472-4643, (847) 535-1000 for any purpose, of the file, information or specifications. You are solely responsible for the use of the file, www.grainger.com SCALE 1.16 1 of 1 information or specifications.