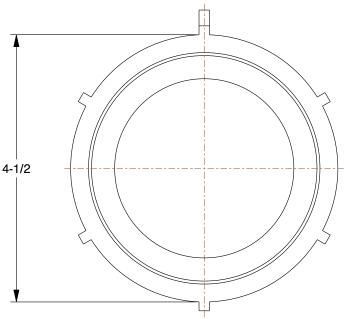

## 783R10

Polypropylene Cam and Groove Fittings: 3 in Coupling Size, 3 in Hose Fitting Size, Buna-N, FNPT, NPT INCH
SHEET

1 of 1