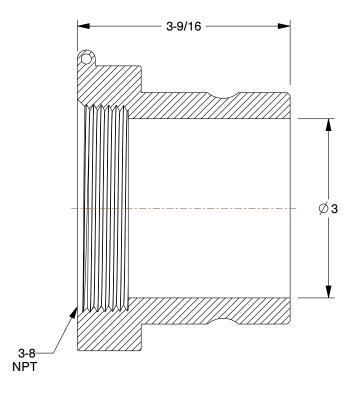

## 783R10

Polypropylene Cam and Groove Fittings: 3 in Coupling Size, 3 in Hose Fitting Size, Buna-N, FNPT, NPT INCH
SHEET

1 of 1