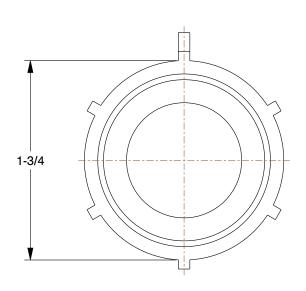

1.00

783R07

Polypropylene Cam and Groove Fittings: 1 in Coupling Size, 1 in Hose Fitting Size, Buna-N, FNPT, NPT

**COMPONENT** | Polypropylene Cam and Groove Fittings UNIT

INCH

SHEET

1 of 1