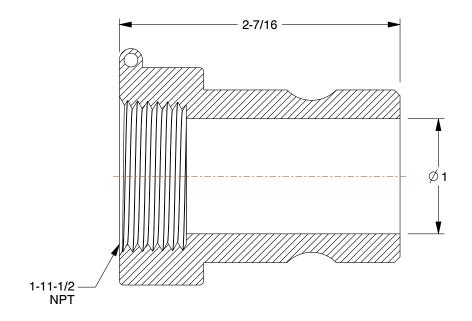

1.00

783R07

Polypropylene Cam and Groove Fittings: 1 in Coupling Size, 1 in Hose Fitting Size, Buna-N, FNPT, NPT

**COMPONENT** | Polypropylene Cam and Groove Fittings UNIT

INCH

SHEET

1 of 1