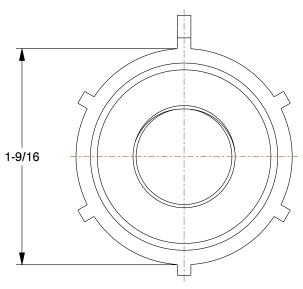

1.00

**COMPONENT** | Polypropylene Cam and Groove Fittings

783R05

Polypropylene Cam and Groove Fittings: 3/4 in Coupling Size, 1/2 in Hose Fitting Size, Buna-N, FNPT

UNIT INCH

SHEET

1 of 1