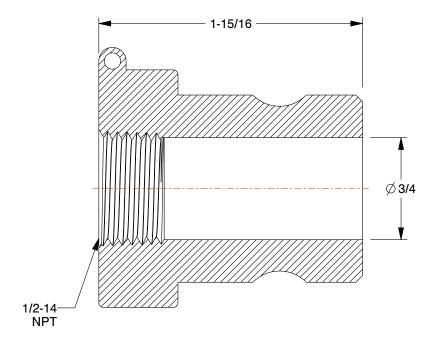

1.00

**COMPONENT** | Polypropylene Cam and Groove Fittings

783R05

Polypropylene Cam and Groove Fittings: 3/4 in Coupling Size, 1/2 in Hose Fitting Size, Buna-N, FNPT

UNIT INCH

SHEET

1 of 1