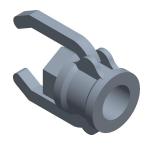

SCALE

0.38

COMPONENT Cam a

Cam and Groove Coupling

743P40

Cam and Groove Coupling: 1/2 in Coupling Size, 1/2 in -14 Thread Size, 47.5 mm Overall Lg, FNPT INCH

UNIT

1 of 1