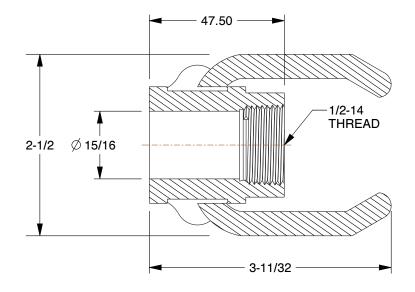

SCALE

0.38

COMPONENT Cam a

Cam and Groove Coupling

743P40

Cam and Groove Coupling: 1/2 in Coupling Size, 1/2 in -14 Thread Size, 47.5 mm Overall Lg, FNPT INCH

UNIT

1 of 1