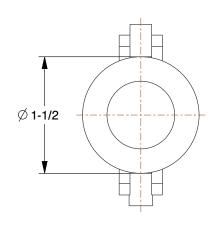

SCALE

0.38

COMPONENT Cam a

Cam and Groove Coupling

743P40

Cam and Groove Coupling: 1/2 in Coupling Size, 1/2 in -14 Thread Size, 47.5 mm Overall Lg, FNPT INCH

UNIT

1 of 1