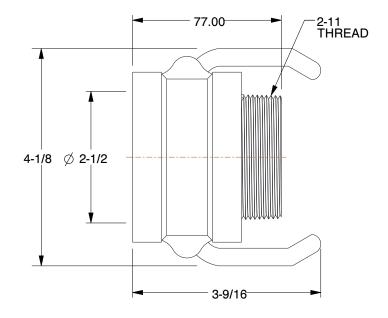

0.33

COMPONENT

Cam and Groove Coupling

743P30

Cam and Groove Coupling: 2 in Coupling Size, 2 in -11-1/2 Thread Size, 77 mm Overall Lg, MNPT INCH
SHEET

1 of 1