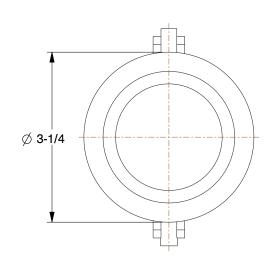

0.33

COMPONENT

Cam and Groove Coupling

743P30

Cam and Groove Coupling: 2 in Coupling Size, 2 in -11-1/2 Thread Size, 77 mm Overall Lg, MNPT INCH
SHEET

1 of 1