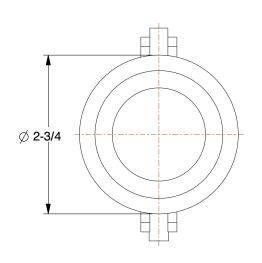

SCALE

0.38

COMPONENT

Cam and Groove Coupling

743P29

Cam and Groove Coupling: 1 1/2 in Coupling Size, 1-1/2 in -11-1/2 Thread Size, 69.5 mm Overall Lg INCH SHEET

1 of 1

UNIT