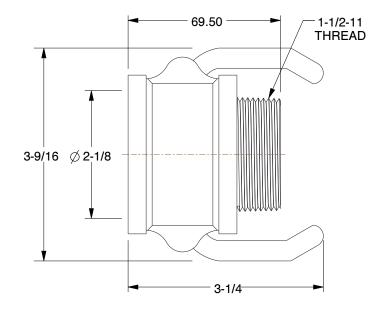

SCALE

0.38

COMPONENT

Cam and Groove Coupling

743P29

Cam and Groove Coupling: 1 1/2 in Coupling Size, 1-1/2 in -11-1/2 Thread Size, 69.5 mm Overall Lg INCH SHEET

1 of 1

UNIT