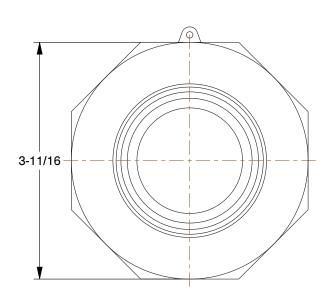

SCALE

0.67

COMPONENT

Cam and Groove Adapter

743P24

Cam and Groove Adapter: 3 in Coupling Size, 3-1/2 in -8 Thread Size, 2 11/16 in Overall Lg, FNPT INCH
SHEET

1 of 1