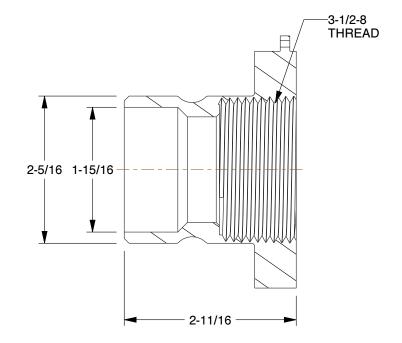

SCALE

0.67

COMPONENT

Cam and Groove Adapter

743P24

Cam and Groove Adapter: 3 in Coupling Size, 3-1/2 in -8 Thread Size, 2 11/16 in Overall Lg, FNPT INCH
SHEET

1 of 1