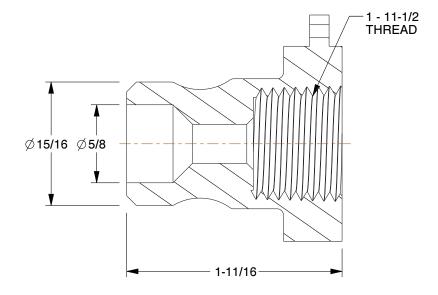

1.43

COMPONENT

Cam and Groove Adapter

743P21

Cam and Groove Adapter: 1 in Coupling Size, 1 in -11-1/2 Thread Size, 1 21/32 in Overall Lg, FNPT INCH

UNIT

1 of 1