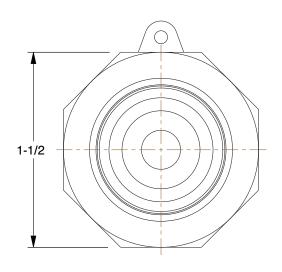

1.43

COMPONENT

Cam and Groove Adapter

743P21

Cam and Groove Adapter: 1 in Coupling Size, 1 in -11-1/2 Thread Size, 1 21/32 in Overall Lg, FNPT INCH

UNIT

1 of 1