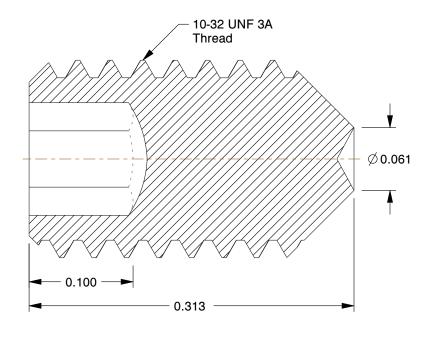

## NOTES:

1. DRIVE TYPE : Hex Socket

2. POINT TYPE : Cup
3. MATERIAL : Alloy Steel
4. FINISH : Black Oxide

5. MEETS: ANSI/ASME B18.3

6. ROCKWELL HARDNESS : HRC 45-53

7. POINT MATERIAL: Alloy Steel

100 Grainger Parkway, Lake Forest, Illinois 60045-5201 1-(800) GRAINGER, 1-(800) 472-4643, (847) 535-1000 www.grainger.com This file and any associated information and specifications are provided for reference and evaluation purposes only, and is subject to change without notice. Grainger makes no representations, warranties or guarantees as to the appropriateness, accuracy, completeness, or suitability for any purpose, of the file, information or specifications.

SCALE

10.83

 COMPONENT
 Socket Set Screw

 6ZY97
 INCH

 Socket Set Screw, Cup, 10-32x5/16, PK100
 1 of 1