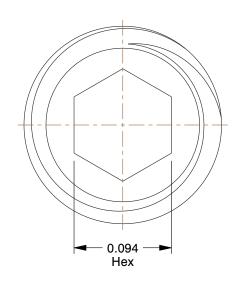

## NOTES:

1. DRIVE TYPE : Hex Socket

2. POINT TYPE : Cup
3. MATERIAL : Alloy Steel
4. FINISH : Black Oxide

5. MEETS: ANSI/ASME B18.3

6. ROCKWELL HARDNESS : HRC 45-53

7. POINT MATERIAL: Alloy Steel

100 Grainger Parkway, Lake Forest, Illinois 60045-5201 1-(800) GRAINGER, 1-(800) 472-4643, (847) 535-1000 www.grainger.com This file and any associated information and specifications are provided for reference and evaluation purposes only, and is subject to change without notice. Grainger makes no representations, warranties or guarantees as to the appropriateness, accuracy, completeness, or suitability for any purpose, of the file, information or specifications.

SCALE

10.83

 COMPONENT
 Socket Set Screw

 6ZY97
 INCH

 Socket Set Screw, Cup, 10-32x5/16, PK100
 1 of 1