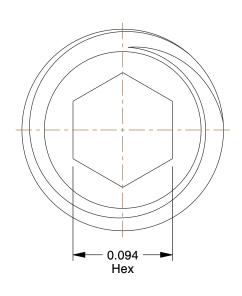

## NOTES:

1. DRIVE TYPE : Hex Socket

2. POINT TYPE : Cup 3. MATERIAL : Alloy Steel 4. FINISH : Black Oxide

5. MEETS: ANSI/ASME B18.3

6. ROCKWELL HARDNESS : HRC 45-53

7. POINT MATERIAL: Alloy Steel

100 Grainger Parkway, Lake Forest, Illinois 60045-5201 1-(800) GRAINGER, 1-(800) 472-4643, (847) 535-1000 www.grainger.com This file and any associated information and specifications are provided for reference and evaluation purposes only, and is subject to change without notice. Grainger makes no representations, warranties or guarantees as to the appropriateness, accuracy, completeness, or suitability for any purpose, of the file, information or specifications. You are solely responsible for the use of the file, information or specifications.

11.05

COMPONENT

Socket Set Screw

6ZY91

Socket Set Screw, Cup, 10-32x3/16, PK100

SHEET

UNIT

INCH