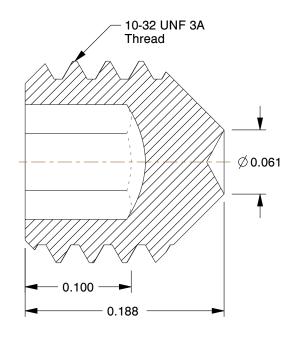

## NOTES:

1. DRIVE TYPE : Hex Socket

2. POINT TYPE : Cup 3. MATERIAL : Alloy Steel 4. FINISH : Black Oxide

5. MEETS: ANSI/ASME B18.3

6. ROCKWELL HARDNESS : HRC 45-53

7. POINT MATERIAL: Alloy Steel

100 Grainger Parkway, Lake Forest, Illinois 60045-5201 1-(800) GRAINGER, 1-(800) 472-4643, (847) 535-1000 www.grainger.com This file and any associated information and specifications are provided for reference and evaluation purposes only, and is subject to change without notice. Grainger makes no representations, warranties or guarantees as to the appropriateness, accuracy, completeness, or suitability for any purpose, of the file, information or specifications. You are solely responsible for the use of the file, information or specifications.

11.05

COMPONENT

Socket Set Screw

6ZY91

Socket Set Screw, Cup, 10-32x3/16, PK100

SHEET

UNIT

INCH