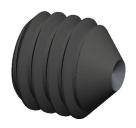

## NOTES:

1. DRIVE TYPE : Hex Socket

2. POINT TYPE : Cup 3. MATERIAL : Alloy Steel 4. FINISH : Black Oxide

5. MEETS: ANSI/ASME B18.3

6. ROCKWELL HARDNESS : HRC 45-53

7. POINT MATERIAL: Alloy Steel

100 Grainger Parkway, Lake Forest, Illinois 60045-5201 1-(800) GRAINGER, 1-(800) 472-4643, (847) 535-1000 www.grainger.com This file and any associated information and specifications are provided for reference and evaluation purposes only, and is subject to change without notice. Grainger makes no representations, warranties or guarantees as to the appropriateness, accuracy, completeness, or suitability for any purpose, of the file, information or specifications. You are solely responsible for the use of the file, information or specifications.

11.05

COMPONENT

Socket Set Screw

6ZY91

Socket Set Screw, Cup, 10-32x3/16, PK100

SHEET

UNIT

INCH