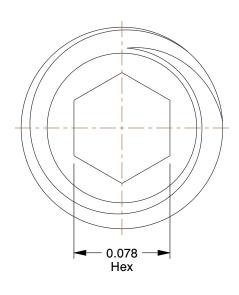

## NOTES:

1. DRIVE TYPE : Hex Socket

2. POINT TYPE : Cup 3. MATERIAL : Alloy Steel 4. FINISH : Black Oxide

5. MEETS: ANSI/ASME B18.3

6. ROCKWELL HARDNESS: HRC 45-53

7. POINT MATERIAL: Alloy Steel

100 Grainger Parkway, Lake Forest, Illinois 60045-5201 1-(800) GRAINGER, 1-(800) 472-4643, (847) 535-1000 www.grainger.com This file and any associated information and specifications are provided for reference and evaluation purposes only, and is subject to change without notice. Grainger makes no representations, warranties or guarantees as to the appropriateness, accuracy, completeness, or suitability for any purpose, of the file, information or specifications. You are solely responsible for the use of the file, information or specifications.

12.80

COMPONENT

6ZU92

Socket Set Screw, Cup, 8-32x3/16, PK100

INCH
SHEET

1 of 1

Socket Set Screw