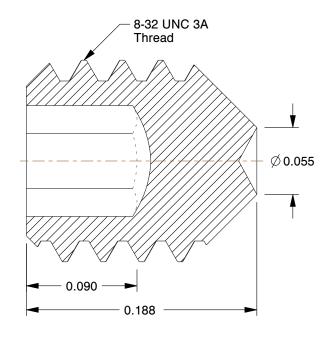

## NOTES:

1. DRIVE TYPE : Hex Socket

2. POINT TYPE : Cup 3. MATERIAL : Alloy Steel 4. FINISH : Black Oxide

5. MEETS: ANSI/ASME B18.3

6. ROCKWELL HARDNESS: HRC 45-53

7. POINT MATERIAL: Alloy Steel

100 Grainger Parkway, Lake Forest, Illinois 60045-5201 1-(800) GRAINGER, 1-(800) 472-4643, (847) 535-1000 www.grainger.com This file and any associated information and specifications are provided for reference and evaluation purposes only, and is subject to change without notice. Grainger makes no representations, warranties or guarantees as to the appropriateness, accuracy, completeness, or suitability for any purpose, of the file, information or specifications. You are solely responsible for the use of the file, information or specifications.

12.80

COMPONENT

6ZU92

Socket Set Screw, Cup, 8-32x3/16, PK100

INCH
SHEET

1 of 1

Socket Set Screw