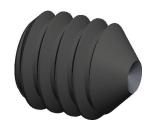

## NOTES:

1. DRIVE TYPE : Hex Socket

2. POINT TYPE : Cup 3. MATERIAL : Alloy Steel 4. FINISH : Black Oxide

5. MEETS: ANSI/ASME B18.3

6. ROCKWELL HARDNESS: HRC 45-53

7. POINT MATERIAL: Alloy Steel

100 Grainger Parkway, Lake Forest, Illinois 60045-5201 1-(800) GRAINGER, 1-(800) 472-4643, (847) 535-1000 www.grainger.com This file and any associated information and specifications are provided for reference and evaluation purposes only, and is subject to change without notice. Grainger makes no representations, warranties or guarantees as to the appropriateness, accuracy, completeness, or suitability for any purpose, of the file, information or specifications. You are solely responsible for the use of the file, information or specifications.

12.80

COMPONENT

6ZU92

Socket Set Screw, Cup, 8-32x3/16, PK100

INCH
SHEET

1 of 1

Socket Set Screw