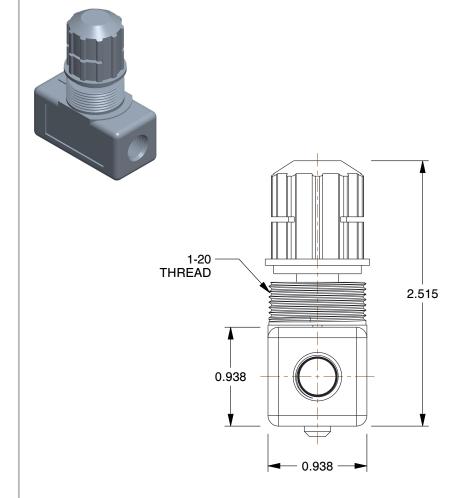

SCALE

1.01

COMPONENT

Flow Control Valve

6ZC07

Flow Control Valve: 1/8 in NPT, 1/8 in NPT, 200 psi, 18 cfm Max.CFM - Valves

INCH
SHEET

1 of 1