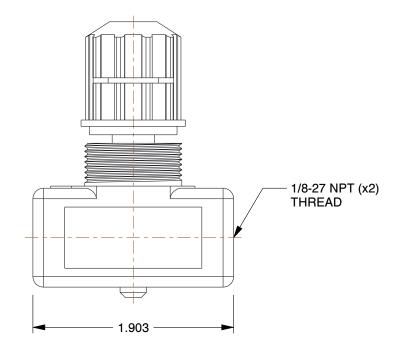

SCALE

1.01

COMPONENT

Flow Control Valve

6ZC07

Flow Control Valve: 1/8 in NPT, 1/8 in NPT, 200 psi, 18 cfm Max.CFM - Valves

INCH
SHEET

1 of 1