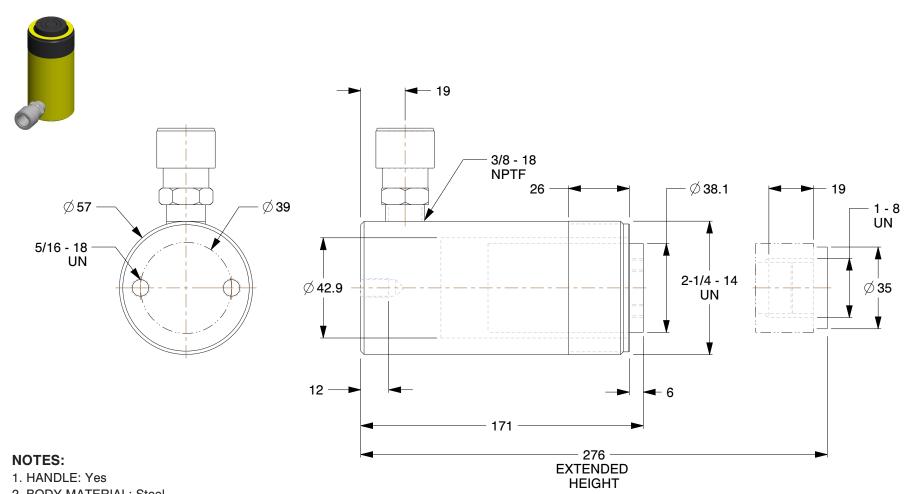

BODY MATERIAL: Steel
 ITEM: Hydraulic Cylinder

4. INCLUDES: Coupler, Dust Cap5. MAX. PRESSURE: 10,000 psi6. CYLINDER TYPE: General Purpose

7. SINGLE ACTING/DOUBLE ACTING: Single Acting

GRAINGER.

100 Grainger Parkway, Lake Forest, Illinois 60045-5201 1-(800) GRAINGER, 1-(800) 472-4643, (847) 535-1000 www.grainger.com This file and any associated information and specifications are provided for reference and evaluation purposes only, and is subject to change without notice. Grainger makes no representations, warranties or guarantees as to the appropriateness, accuracy, completeness, or suitability for any purpose, of the file, information or specifications.

**SCALE** 

0.62

COMPONENT

High Pressure Hydraulic Cylinders

6Z783

Cylinder, 10 tons, 4-1/8in. Stroke L

SHEET

UNIT