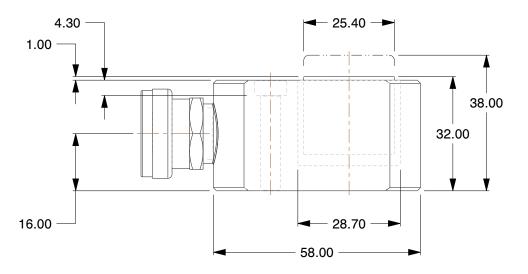

## NOTES:

1. HANDLE: No

2. BODY MATERIAL: Steel 3. ITEM: Hydraulic Cylinder 4. WEIGHT CAPACITY: 5 tons

5. MAX. PRESSURE: 10,000 psi 6. CYLINDER TYPE: Low Height

7. INCLUDES: Female Coupler, Dust Cap

8. SINGLE ACTING/DOUBLE ACTING: Single Acting