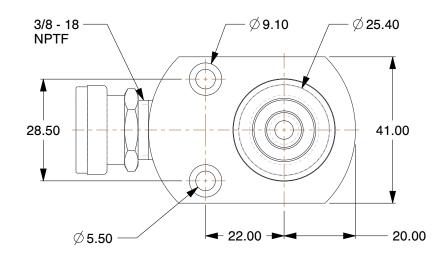

## NOTES:

1. HANDLE: No

2. BODY MATERIAL: Steel 3. ITEM: Hydraulic Cylinder 4. WEIGHT CAPACITY: 5 tons

5. MAX. PRESSURE: 10,000 psi 6. CYLINDER TYPE: Low Height

7. INCLUDES: Female Coupler, Dust Cap

8. SINGLE ACTING/DOUBLE ACTING: Single Acting