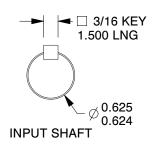

## NOTES:

- 1. BEARINGS: Ball 2. GEAR TYPE: Worm
- 3. FINISH: Powdered Epoxy Paint
- 4. HOUSING MATERIAL: Cast Iron

610

- 5. WORM GEAR MATERIAL: Bronze 6. PINION MATERIAL: Hardened Steel
- 7. OUTPUT/SHAFT TYPE: DoubleSolid
- 8. LUBRICATION: Klubersynth UH1 6-468
- 9. GEAR MATERIAL: Hardened and Ground Steel
- 10. MOUNTING: Any Position 11. OUTPUT TORQUE (in.-lb.)
  - @ 1/2 HP 397 @ 3/4 HP