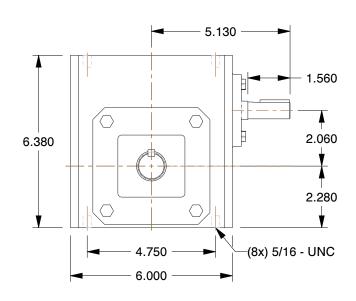

| Speed Reducer Type | Indirect           | Max. Output Torque (in-lb) | 610  |
|--------------------|--------------------|----------------------------|------|
| Shaft Orientaion   | Right Angle        | Overhung Load (lb.)        | 875  |
| NEMA/IEC Frame     | 56C                | Nominal Output RPM         | 58   |
| Standards          | AGMA               | Number of Stages           | 1    |
| Seal Type          | Double Lip         | Max. Input HP              | 0.75 |
| Rotation           | Forward/Reversible | Nominal Ratio              | 30:1 |
| Duty               | Standard           | Input RPM                  | 1750 |

## NOTES:

- 1. BEARINGS: Ball 2. GEAR TYPE: Worm
- 3. FINISH: Powdered Epoxy Paint
- 4. HOUSING MATERIAL: Cast Iron

610

- 5. WORM GEAR MATERIAL: Bronze 6. PINION MATERIAL: Hardened Steel
- 7. OUTPUT/SHAFT TYPE: DoubleSolid
- 8. LUBRICATION: Klubersynth UH1 6-468
- 9. GEAR MATERIAL: Hardened and Ground Steel
- 10. MOUNTING: Any Position 11. OUTPUT TORQUE (in.-lb.)
  - @ 1/2 HP 397 @ 3/4 HP