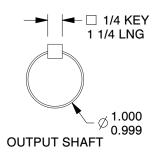

## NOTES:

- 1. BEARINGS: Ball 2. GEAR TYPE: Worm
- 3. FINISH: Powdered Epoxy Paint
- 4. HOUSING MATERIAL: Cast Iron

610

- 5. WORM GEAR MATERIAL: Bronze 6. PINION MATERIAL: Hardened Steel
- 7. OUTPUT/SHAFT TYPE: DoubleSolid
- 8. LUBRICATION: Klubersynth UH1 6-468
- 9. GEAR MATERIAL: Hardened and Ground Steel
- 10. MOUNTING: Any Position 11. OUTPUT TORQUE (in.-lb.)
  - @ 1/2 HP 397 @ 3/4 HP