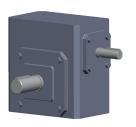

## NOTES:

- 1. BEARINGS: Ball 2. GEAR TYPE: Worm
- 3. FINISH: Powdered Epoxy Paint
- 4. HOUSING MATERIAL: Cast Iron

610

- 5. WORM GEAR MATERIAL: Bronze 6. PINION MATERIAL: Hardened Steel
- 7. OUTPUT/SHAFT TYPE: DoubleSolid
- 8. LUBRICATION: Klubersynth UH1 6-468
- 9. GEAR MATERIAL: Hardened and Ground Steel
- 10. MOUNTING: Any Position 11. OUTPUT TORQUE (in.-lb.)
  - @ 1/2 HP 397 @ 3/4 HP