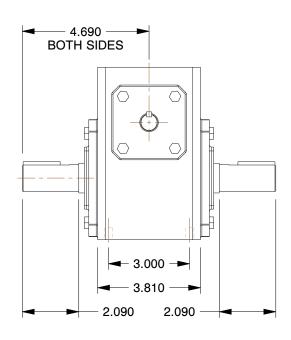

## NOTES:

- 1. BEARINGS: Ball 2. GEAR TYPE: Worm
- 3. FINISH: Powdered Epoxy Paint
- 4. HOUSING MATERIAL: Cast Iron

610

- 5. WORM GEAR MATERIAL: Bronze 6. PINION MATERIAL: Hardened Steel
- 7. OUTPUT/SHAFT TYPE: DoubleSolid
- 8. LUBRICATION: Klubersynth UH1 6-468
- 9. GEAR MATERIAL: Hardened and Ground Steel
- 10. MOUNTING: Any Position 11. OUTPUT TORQUE (in.-lb.)
  - @ 1/2 HP 397 @ 3/4 HP

| COMPONENT                                 | Speed Reducer |        |  |  |
|-------------------------------------------|---------------|--------|--|--|
| 6Z427 Speed Reducer, C-Face, 210TC/250UC, |               | UNIT   |  |  |
|                                           |               | INCH   |  |  |
|                                           |               | SHEET  |  |  |
|                                           | 5:1           | 1 of 1 |  |  |