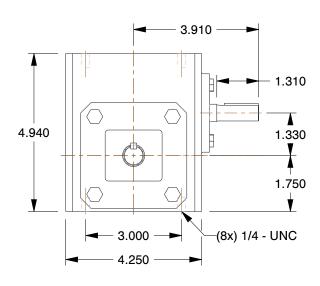

| Speed Reducer Type | Indirect           | Max. Output Torque (in-lb) | 209  |
|--------------------|--------------------|----------------------------|------|
| Shaft Orientaion   | Right Angle        | Overhung Load (lb.)        | 275  |
| NEMA/IEC Frame     | 56C                | Nominal Output RPM 29      |      |
| Standards          | AGMA               | Number of Stages           | 1    |
| Seal Type          | Double Lip         | Max. Input HP 0.25         |      |
| Rotation           | Forward/Reversible | Nominal Ratio              | 60:1 |
| Duty               | Standard           | Input RPM 175              |      |

| OMPONENT                              | Speed Reducer |        |  |
|---------------------------------------|---------------|--------|--|
| 6Z419 Speed Reducer, C-Face, 56C, 5:1 |               | UNIT   |  |
|                                       |               | INCH   |  |
|                                       |               | SHEET  |  |
|                                       |               | 1 of 1 |  |