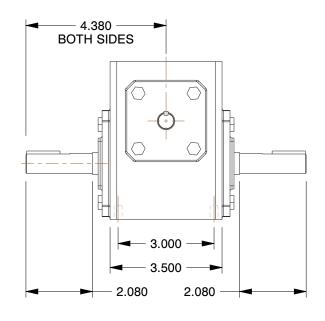

## NOTES:

- 1. BEARINGS: Ball 2. GEAR TYPE: Worm
- 3. FINISH: Powdered Epoxy Paint
- 4. HOUSING MATERIAL: Cast Iron
- WORM GEAR MATERIAL: Bronze
   PINION MATERIAL: Hardened Steel
- 7. OUTPUT/SHAFT TYPE: DoubleSolid
- 8. LUBRICATION: Klubersynth UH1 6-460
- 9. GEAR MATERIAL: Hardened and Ground Steel
- 10. MOUNTING: Any Position
- 11. OUTPUT TORQUE (in.-lb.)

| OMPONENT                              | Speed Reducer |        |  |
|---------------------------------------|---------------|--------|--|
| 6Z419 Speed Reducer, C-Face, 56C, 5:1 |               | UNIT   |  |
|                                       |               | INCH   |  |
|                                       |               | SHEET  |  |
|                                       |               | 1 of 1 |  |