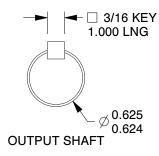

## NOTES:

- 1. BEARINGS: Ball 2. GEAR TYPE: Worm
- 3. FINISH: Powdered Epoxy Paint
- 4. HOUSING MATERIAL: Cast Iron
- WORM GEAR MATERIAL: Bronze
   PINION MATERIAL: Hardened Steel
- 7. OUTPUT/SHAFT TYPE: DoubleSolid
- 8. LUBRICATION: Klubersynth UH1 6-460
- 9. GEAR MATERIAL: Hardened and Ground Steel
- 10. MOUNTING: Any Position
- 11. OUTPUT TORQUE (in.-lb.)