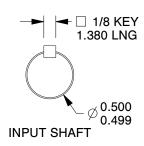

## NOTES:

- 1. BEARINGS: Ball 2. GEAR TYPE: Worm
- 3. FINISH: Powdered Epoxy Paint
- 4. HOUSING MATERIAL: Cast Iron
- WORM GEAR MATERIAL: Bronze
   PINION MATERIAL: Hardened Steel
- 7. OUTPUT/SHAFT TYPE: DoubleSolid
- 8. LUBRICATION: Klubersynth UH1 6-460
- 9. GEAR MATERIAL: Hardened and Ground Steel
- 10. MOUNTING: Any Position
- 11. OUTPUT TORQUE (in.-lb.)