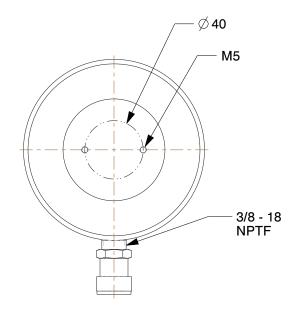

## NOTES:

1. HANDLE: Yes

BODY MATERIAL: Steel
ITEM: Hydraulic Cylinder
WEIGHT CAPACITY: 50 tons

5. MAX. PRESSURE: 10,000 psi 6. CYLINDER TYPE: Low Height

6. INCLUDES: Female Coupler, Dust Cap

8. SINGLE ACTING/DOUBLE ACTING: Single Acting