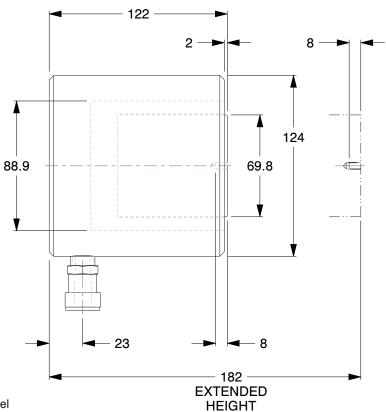

## NOTES:

1. HANDLE: Yes

BODY MATERIAL: Steel
ITEM: Hydraulic Cylinder
WEIGHT CAPACITY: 50 tons

5. MAX. PRESSURE: 10,000 psi 6. CYLINDER TYPE: Low Height

6. INCLUDES: Female Coupler, Dust Cap

8. SINGLE ACTING/DOUBLE ACTING: Single Acting

0.39

COMPONENT

High Pressure Hydraulic Cylinders

6Z272

Cylinder,50 tons,2-3/8in. Stroke L

MM

UNIT

SHEET