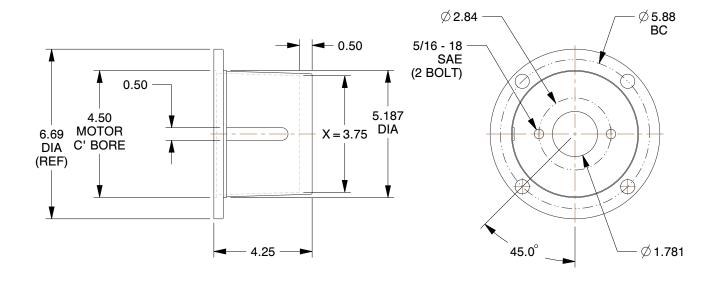

## **NOTES:**

1. FINISH: Plain

FLANGE STYLE: 4F17
ITEM: Pump/Motor Adapter
MATERIAL: Aluminum Alloy
BOLT CONFIGURATION: 4
MOTOR FRAME: 56C-145TC

7. COUPLING SIZE: 3 1/2" Maximum 8. MOUNTING: Vertical or Horizontal

9. FEATURES: Slotted for Easy Coupling Adjustment

100 Grainger Parkway, Lake Forest, Illinois 60045-5201 1-(800) GRAINGER, 1-(800) 472-4643, (847) 535-1000 www.grainger.com This file and any associated information and specifications are provided for reference and evaluation purposes only, and is subject to change without notice. Grainger makes no representations, warranties or guarantees as to the appropriateness, accuracy, completeness, or suitability for any purpose, of the file, information or specifications. You are solely responsible for the use of the file, information or specifications.