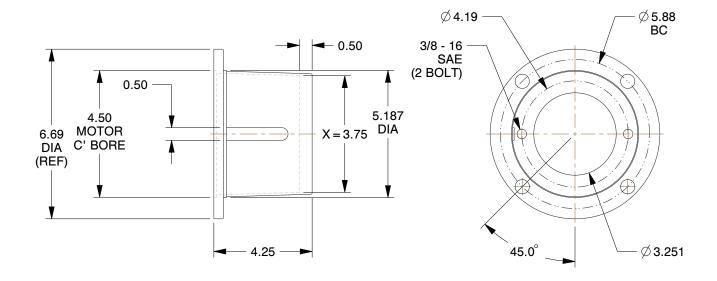

## **NOTES:**

1. FINISH: Plain

FLANGE STYLE: SAE A
ITEM: Pump/Motor Adapter
MATERIAL: Aluminum Alloy
BOLT CONFIGURATION: 2 and 4

6. MOTOR FRAME: 56C-145TC7. COUPLING SIZE: 3 1/2" Maximum8. MOUNTING: Vertical or Horizontal

9. FEATURES: Slotted for Easy Coupling Adjustment