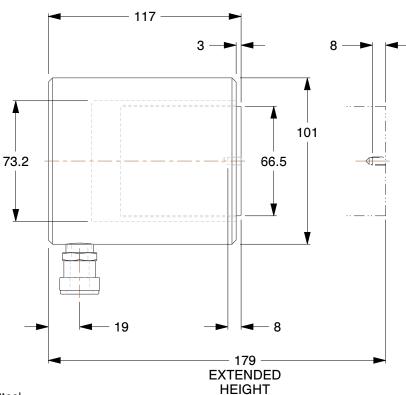

NOTES:

1. HANDLE: No

BODY MATERIAL: Steel
ITEM: Hydraulic Cylinder
WEIGHT CAPACITY: 30 tons
MAX. PRESSURE: 10,000 psi
CYLINDER TYPE: Low Height

6. INCLUDES: Female Coupler, Dust Cap

8. SINGLE ACTING/DOUBLE ACTING: Single Acting

0.44

COMPONENT

High Pressure Hydraulic Cylinders

6Z068

Cylinder,30 tons,2-7/16in. Stroke L

MM

SHEET

1 of 1