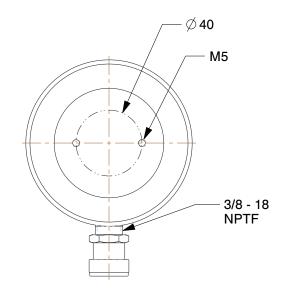

NOTES:

1. HANDLE: No

BODY MATERIAL: Steel
ITEM: Hydraulic Cylinder
WEIGHT CAPACITY: 30 tons
MAX. PRESSURE: 10,000 psi
CYLINDER TYPE: Low Height

6. INCLUDES: Female Coupler, Dust Cap

8. SINGLE ACTING/DOUBLE ACTING: Single Acting