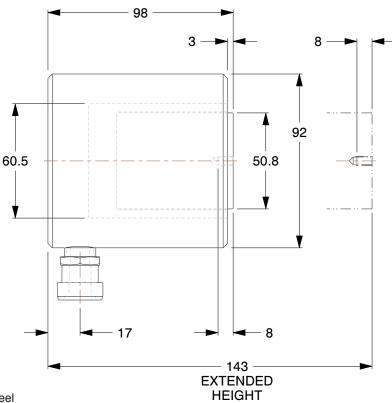

## NOTES:

1. HANDLE: No

BODY MATERIAL: Steel
ITEM: Hydraulic Cylinder
WEIGHT CAPACITY: 20 tons
MAX. PRESSURE: 10,000 psi
CYLINDER TYPE: Low Height

6. INCLUDES: Female Coupler, Dust Cap

8. SINGLE ACTING/DOUBLE ACTING: Single Acting

0.50

COMPONENT

High Pressure Hydraulic Cylinders

6Z067

Cylinder,20 tons,1-3/4in. Stroke L

MM

SHEET

1 of 1