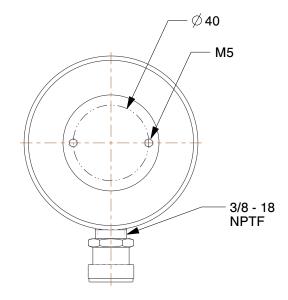

## NOTES:

1. HANDLE: No

BODY MATERIAL: Steel
ITEM: Hydraulic Cylinder
WEIGHT CAPACITY: 20 tons
MAX. PRESSURE: 10,000 psi
CYLINDER TYPE: Low Height

6. INCLUDES: Female Coupler, Dust Cap

8. SINGLE ACTING/DOUBLE ACTING: Single Acting