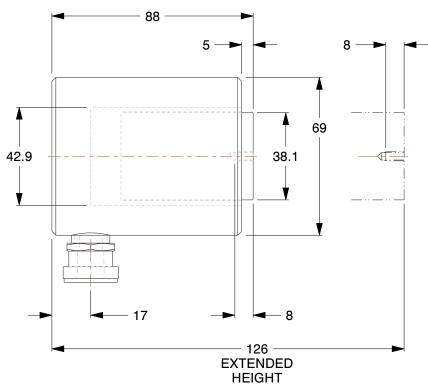

NOTES:

1. HANDLE: No

BODY MATERIAL: Steel
ITEM: Hydraulic Cylinder
WEIGHT CAPACITY: 10 tons
MAX. PRESSURE: 10,000 psi
CYLINDER TYPE: Low Height

6. INCLUDES: Female Coupler, Dust Cap

8. SINGLE ACTING/DOUBLE ACTING: Single Acting

0.61

COMPONENT

High Pressure Hydraulic Cylinders

6Z066

Cylinder, 10 tons, 1-1/2in. Stroke L

MM SHEET

UNIT

1 of 1