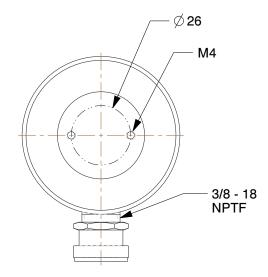

NOTES:

1. HANDLE: No

BODY MATERIAL: Steel
ITEM: Hydraulic Cylinder
WEIGHT CAPACITY: 10 tons
MAX. PRESSURE: 10,000 psi
CYLINDER TYPE: Low Height

6. INCLUDES: Female Coupler, Dust Cap

8. SINGLE ACTING/DOUBLE ACTING: Single Acting