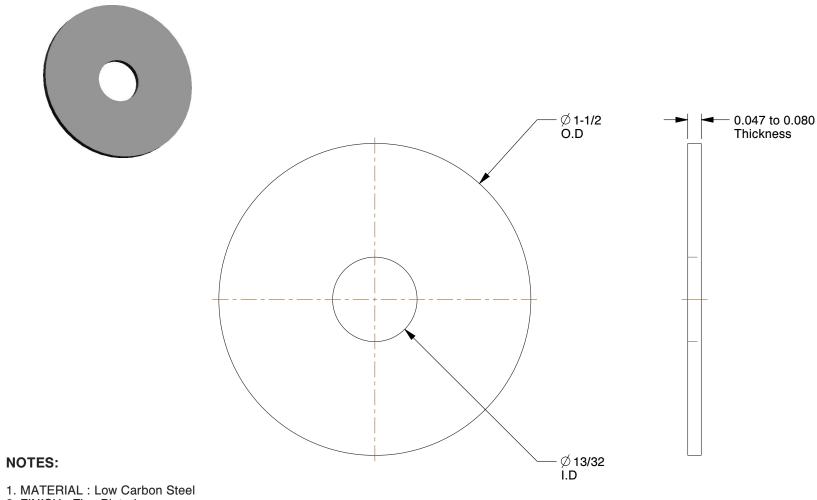

2. FINISH: Zinc Plated 3. FITS BOLT SIZES: 3/8"

4. FLAT WASHER TYPE : Fender Washer 5. WASHER STANDARD : ASME B18.22.1

100 Grainger Parkway, Lake Forest, Illinois 60045-5201 1-(800) GRAINGER, 1-(800) 472-4643, (847) 535-1000 www.grainger.com This file and any associated information and specifications are provided for reference and evaluation purposes only, and is subject to change without notice. Grainger makes no representations, warranties or guarantees as to the appropriateness, accuracy, completeness, or suitability for any purpose, of the file, information or specifications.

**SCALE** 

2.17

COMPONENT

Fender Washer

6YY60

Washer, 3/8" Bolt, St, 1-1/2" OD, PK100

INCH SHEET

UNIT