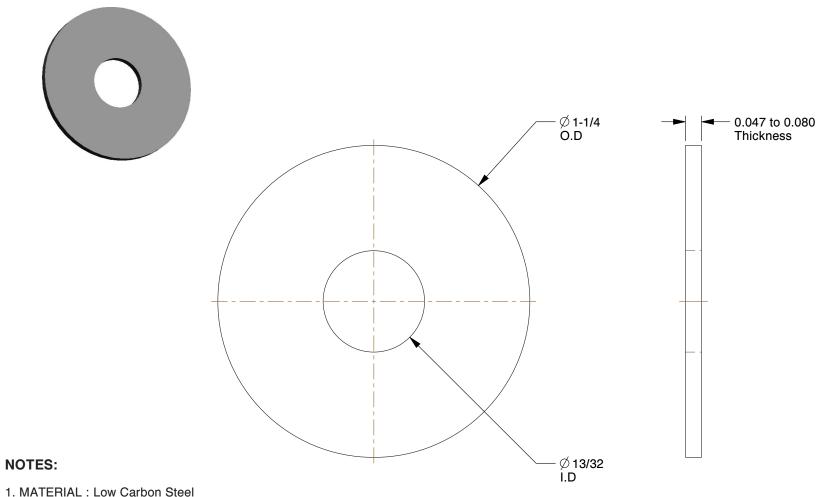

2. FINISH: Zinc Plated 3. FITS BOLT SIZES: 3/8"

4. FLAT WASHER TYPE: Fender Washer 5. WASHER STANDARD: ASME B18.22.1

100 Grainger Parkway, Lake Forest, Illinois 60045-5201 1-(800) GRAINGER, 1-(800) 472-4643, (847) 535-1000 www.grainger.com

2.60

COMPONENT

Fender Washer

6YY59

Washer, 3/8" Bolt, St, 1-1/4" OD, PK100

SHEET

INCH

UNIT