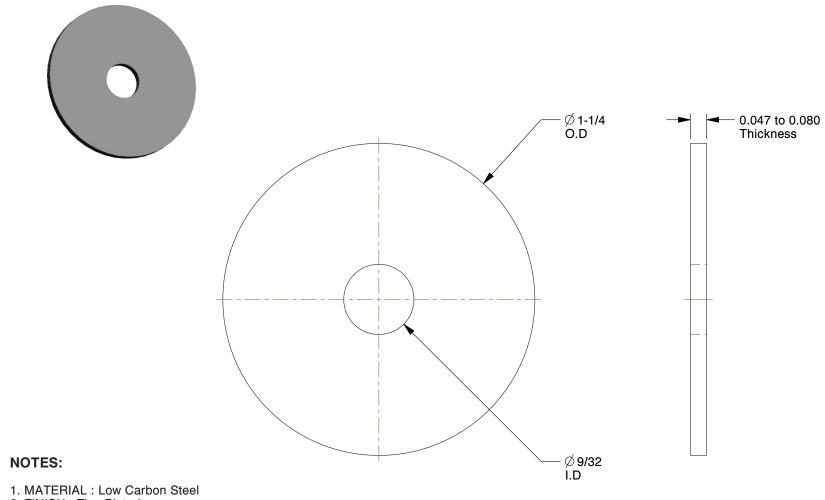

2. FINISH: Zinc Plated 3. FITS BOLT SIZES: 1/4"

4. FLAT WASHER TYPE : Fender Washer 5. WASHER STANDARD : ASME B18.22.1

100 Grainger Parkway, Lake Forest, Illinois 60045-5201 1-(800) GRAINGER, 1-(800) 472-4643, (847) 535-1000 www.grainger.com This file and any associated information and specifications are provided for reference and evaluation purposes only, and is subject to change without notice. Grainger makes no representations, warranties or guarantees as to the appropriateness, accuracy, completeness, or suitability for any purpose, of the file, information or specifications. You are solely responsible for the use of the file, information or specifications.

2.60

COMPONENT

Fender Washer

6YY55

Washer, 1/4" Bolt, St, 1-1/4" OD, PK100

SHEET

INCH

UNIT