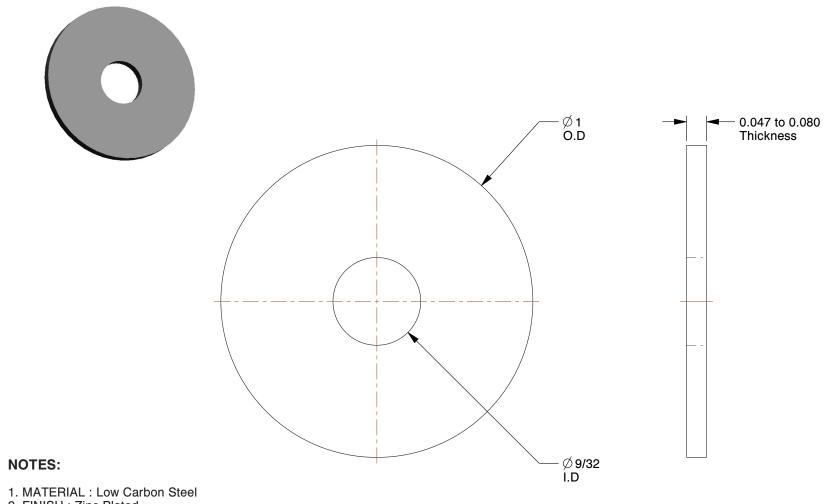

2. FINISH: Zinc Plated 3. FITS BOLT SIZES: 1/4"

4. FLAT WASHER TYPE : Fender Washer 5. WASHER STANDARD : ASME B18.22.1

100 Grainger Parkway, Lake Forest, Illinois 60045-5201 1-(800) GRAINGER, 1-(800) 472-4643, (847) 535-1000 www.grainger.com This file and any associated information and specifications are provided for reference and evaluation purposes only, and is subject to change without notice. Grainger makes no representations, warranties or guarantees as to the appropriateness, accuracy, completeness, or suitability for any purpose, of the file, information or specifications. You are solely responsible for the use of the file, information or specifications.

3.25

COMPONENT

Fender Washer

6YY54

Fender Washer, 1/4" Bolt, St, 1" OD, PK100

INCH SHEET

UNIT

1 of 1