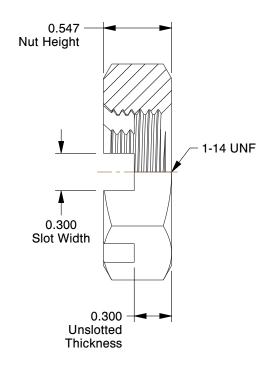

## **NOTES:**

1. NUT STYLE: Hex Slotted Nut-Jam

2. MATERIAL: Grade 5 Steel

3. FINISH: Plain

4. FASTENER THREAD TYPE : UNF (Fine)
5. NUT STANDARDS : ASME B18.2.2

100 Grainger Parkway, Lake Forest, Illinois 60045-5201 1-(800) GRAINGER, 1-(800) 472-4643, (847) 535-1000 www.grainger.com This file and any associated information and specifications are provided for reference and evaluation purposes only, and is subject to change without notice. Grainger makes no representations, warranties or guarantees as to the appropriateness, accuracy, completeness, or suitability for any purpose, of the file, information or specifications. You are solely responsible for the use of the file, information or specifications.