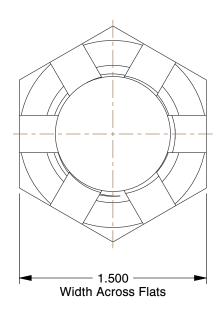

## **NOTES:**

1. NUT STYLE: Hex Slotted Nut-Jam

2. MATERIAL: Grade 5 Steel

3. FINISH: Plain

4. FASTENER THREAD TYPE : UNF (Fine)
5. NUT STANDARDS : ASME B18.2.2

100 Grainger Parkway, Lake Forest, Illinois 60045-5201 1-(800) GRAINGER, 1-(800) 472-4643, (847) 535-1000 www.grainger.com This file and any associated information and specifications are provided for reference and evaluation purposes only, and is subject to change without notice. Grainger makes no representations, warranties or guarantees as to the appropriateness, accuracy, completeness, or suitability for any purpose, of the file, information or specifications. You are solely responsible for the use of the file, information or specifications.

1.30

COMPONENT

6YRL7

Castle Nut, 1-14, Gr 5, Steel, Plain, PK5

INCH
SHEET

1 of 1

Castle Nut