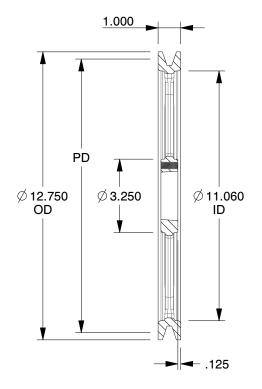

## **NOTES:**

1. WEIGHT: 12.2 lbs 2. MATERIAL: Cast Iron

3. BORE TYPE: Bushed4. REQUIRES: SDS Bushing

5. FITS: 1/2" to 1-15/16" dia. Shaft

6. USE WITH: A AX B or BX Type V-Belts BELT SIZE | PITCH DIAMETER (PD)

4L, A, AX 12" 5L, B, BX 12.4"

## 6YRD5

V-Belt Pulley, Detach, 1 Groove, 12.75" OD UNIT
INCH
SHEET
1 of 1