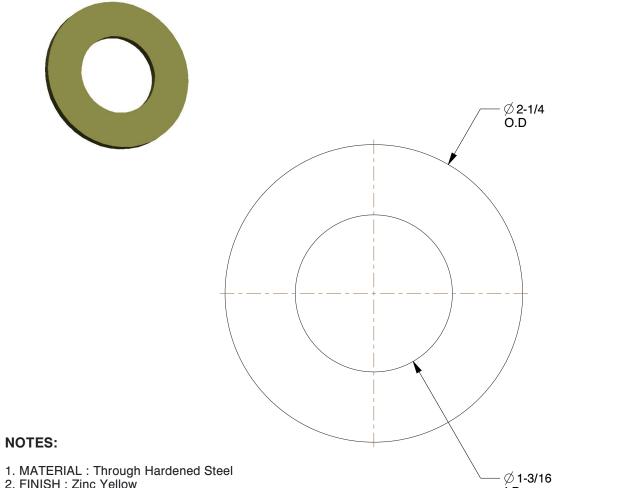

COMPONENT SAE Washer UNIT 6YPK5 INCH SHEET Washer, 1-1/8" Bolt, St, 2-1/4" OD, PK10 1 of 1

 $0.134 \pm 0.026$ Thickness

1. MATERIAL: Through Hardened Steel

2. FINISH: Zinc Yellow

3. FITS BOLT SIZES: 1-1/8" 4. HARDNESS: C38 to C45

5. FOR USE WITH: Nuts and Bolts

6. WASHER STANDARD: ASME B18.22.1 and ASTM F436

100 Grainger Parkway, Lake Forest, Illinois 60045-5201 1-(800) GRAINGER, 1-(800) 472-4643, (847) 535-1000 www.grainger.com