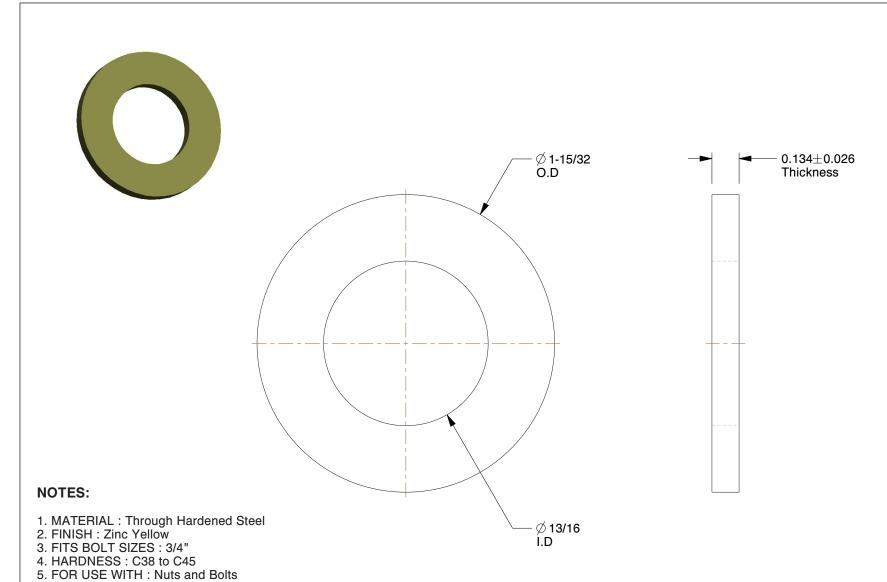

2.11

COMPONENT

SAE Washer

6YPK2

Washer, 3/4" Bolt, St, 1-15/32" OD, PK20

SHEET

INCH

UNIT