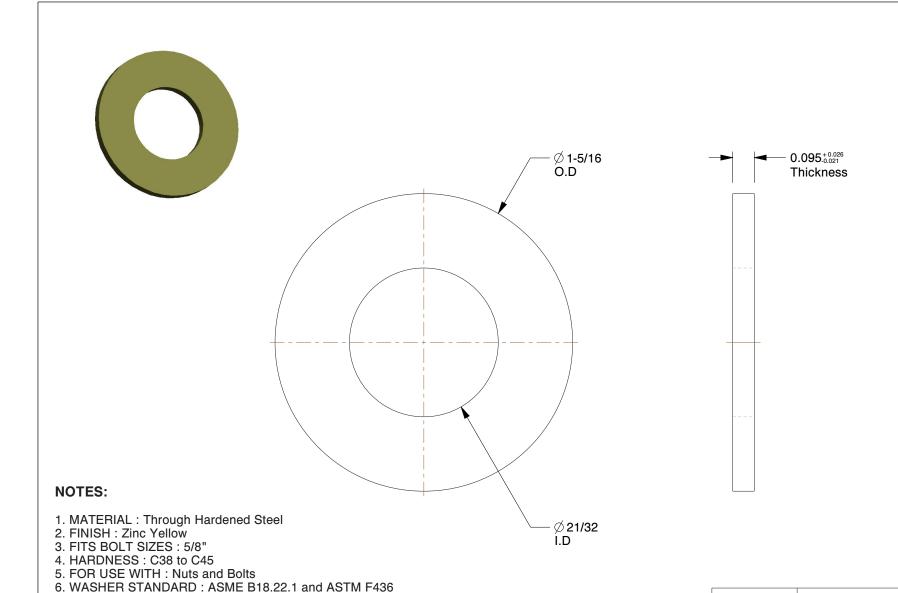

2.36

6YPK1

COMPONENT

Washer, 5/8" Bolt, St, 1-5/16" OD, PK25

INCH SHEET

SAE Washer

1 of 1

UNIT