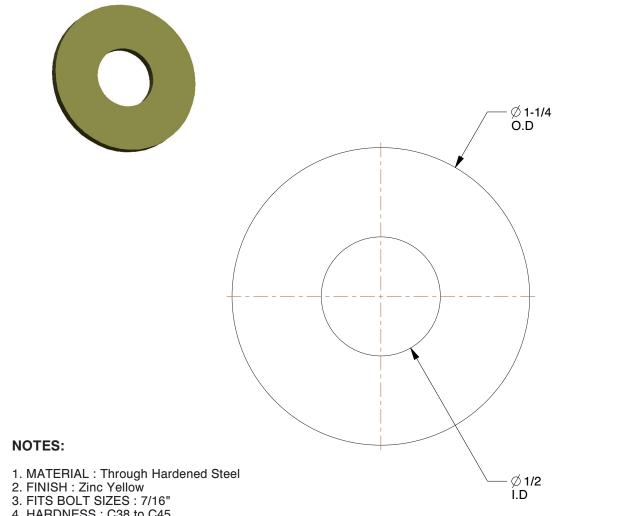

 $0.083^{+0.029}_{-0.026}$ 

**Thickness** 

4. HARDNESS: C38 to C45

5. FOR USE WITH: Nuts and Bolts

6. WASHER STANDARD: ASME B18.22.1 and ASTM F436

100 Grainger Parkway, Lake Forest, Illinois 60045-5201 1-(800) GRAINGER, 1-(800) 472-4643, (847) 535-1000 www.grainger.com