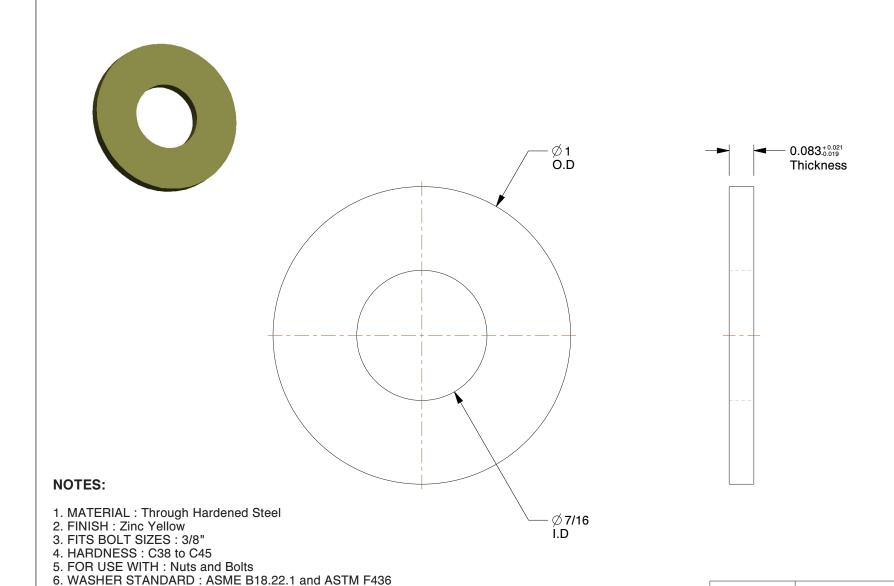

## 6

COMPONENT

Washer, 3/8" Bo

|                              | UNIT   |
|------------------------------|--------|
| SYPH4                        | INCH   |
|                              | SHEET  |
| olt, Through HS, 1" OD, PK50 | 1 of 1 |