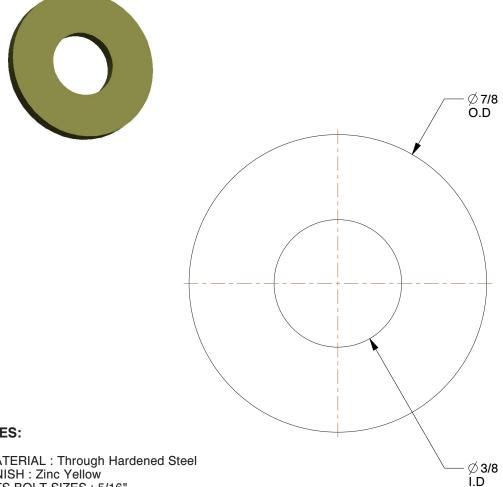

 $0.083^{+0.021}_{-0.019}$ Thickness

## NOTES:

1. MATERIAL: Through Hardened Steel

2. FINISH: Zinc Yellow

3. FITS BOLT SIZES: 5/16" 4. HARDNESS: C38 to C45

5. FOR USE WITH: Nuts and Bolts

6. WASHER STANDARD: ASME B18.22.1 and ASTM F436

100 Grainger Parkway, Lake Forest, Illinois 60045-5201 1-(800) GRAINGER, 1-(800) 472-4643, (847) 535-1000 www.grainger.com

3.54

COMPONENT

**USS Washer** 

6YPH3

Washer, 5/16" Bolt, St, 7/8" OD, PK50

INCH

UNIT

SHEET