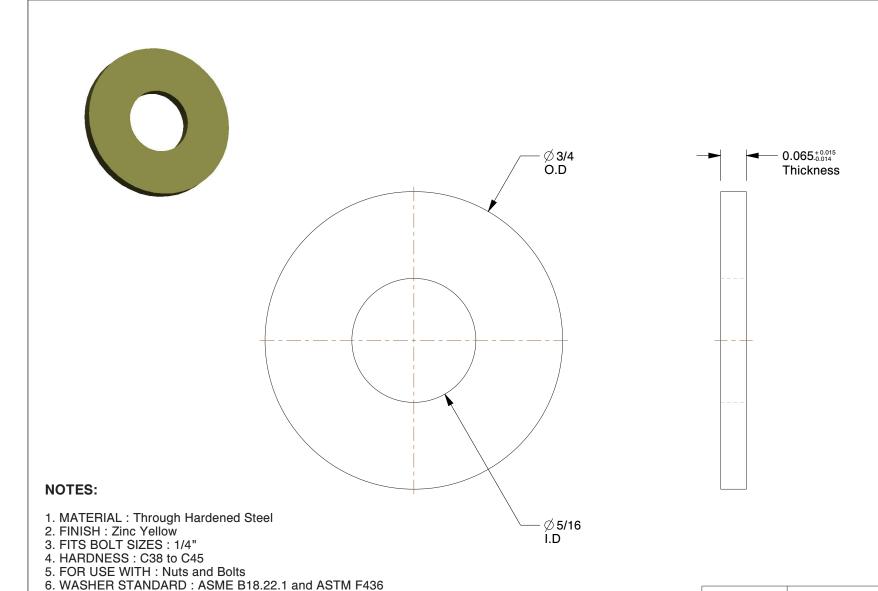

4.13

COMPONENT

**USS** Washer

6YPH2

Washer, 1/4" Bolt, St, 3/4" OD, PK100

INCH

UNIT

1 of 1