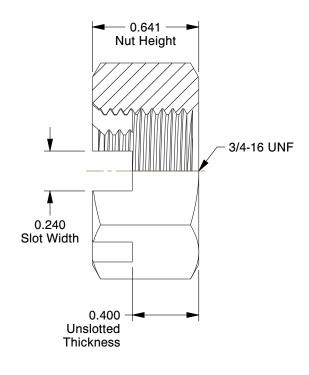

## **NOTES:**

1. NUT STYLE: Hex Slotted Nut-Regular

2. MATERIAL: Grade 5 Steel

3. FINISH: Plain

4. FASTENER THREAD TYPE : UNF (Fine)
5. NUT STANDARDS : ASME B18.2.2

100 Grainger Parkway, Lake Forest, Illinois 60045-5201 1-(800) GRAINGER, 1-(800) 472-4643, (847) 535-1000 www.grainger.com

1.73

6YHP7

UNIT INCH SHEET

Castle Nut

Castle Nut, 3/4-16, Gr 5, Steel, Plain, PK10

COMPONENT

1 of 1