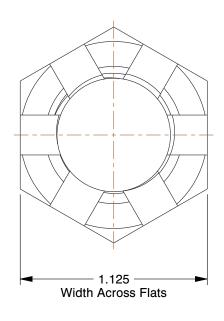

## **NOTES:**

1. NUT STYLE: Hex Slotted Nut-Regular

2. MATERIAL: Grade 5 Steel

3. FINISH: Plain

4. FASTENER THREAD TYPE : UNF (Fine)
5. NUT STANDARDS : ASME B18.2.2

100 Grainger Parkway, Lake Forest, Illinois 60045-5201 1-(800) GRAINGER, 1-(800) 472-4643, (847) 535-1000 www.grainger.com