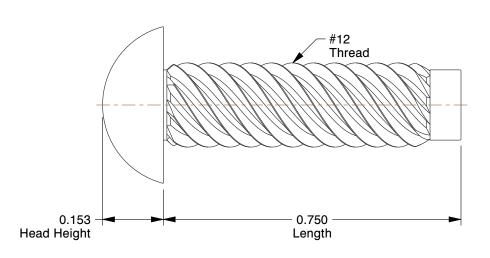

## NOTES:

1. MATERIAL: Steel 2. FINISH: Zinc Plated 3. HEAD TYPE: Knurled 4. TIP TYPE: Pilotted

100 Grainger Parkway, Lake Forest, Illinois 60045-5201 1-(800) GRAINGER, 1-(800) 472-4643, (847) 535-1000 www.grainger.com

| COMPONENT      | U Drive Screw              |        |
|----------------|----------------------------|--------|
| 6YFT8          |                            | UNIT   |
|                |                            | INCH   |
|                |                            | SHEET  |
| U Drive Screw, | 3/4 In L, #12, Zinc, PK100 | 1 of 1 |