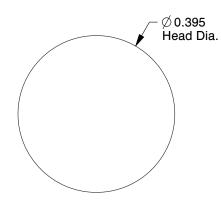

## NOTES:

1. MATERIAL: Steel 2. FINISH: Zinc Plated 3. HEAD TYPE: Knurled 4. TIP TYPE: Pilotted

100 Grainger Parkway, Lake Forest, Illinois 60045-5201 1-(800) GRAINGER, 1-(800) 472-4643, (847) 535-1000 www.grainger.com

| COMPONENT      | U Drive Screw              |        |
|----------------|----------------------------|--------|
| 6YFT8          |                            | UNIT   |
|                |                            | INCH   |
|                |                            | SHEET  |
| U Drive Screw, | 3/4 In L, #12, Zinc, PK100 | 1 of 1 |