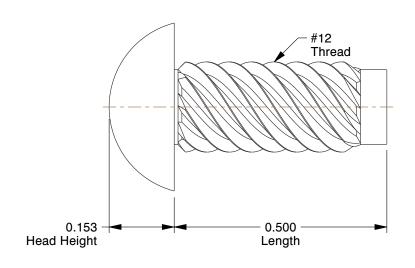

4.43

SCALE

6YFT7

COMPONENT

U Drive Screw, 1/2 In L, #12, Zinc, PK100

U Drive Screw

UNIT

INCH