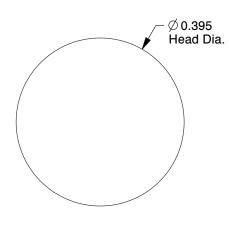

4.43

SCALE

6YFT7

COMPONENT

U Drive Screw, 1/2 In L, #12, Zinc, PK100

U Drive Screw

UNIT

INCH